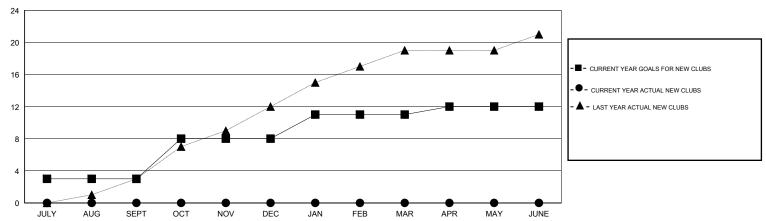

#### GOALS AND ACTUAL NEW CLUBS CUMULATIVE

# **LOCATION PAKISTAN**

| GMT: V S Kukreja             | а                |           | LOCATIO          | N PAKISTAN       |  |  |
|------------------------------|------------------|-----------|------------------|------------------|--|--|
|                              |                  | Clubs     |                  |                  |  |  |
| RESULTS FOR 2015-2016        |                  |           |                  |                  |  |  |
| QUARTER                      | NEW CLUB<br>GOAL | NEW CLUBS | DROPPED<br>CLUBS | NET<br>GAIN/LOSS |  |  |
| JULY/AUG/SEPT<br>OCT/NOV/DEC | 3<br>5           | 0<br>0    | 2<br>0           | -2<br>0          |  |  |
| JAN/FEB/MAR<br>APR/MAY/JUNE  | 3<br>1           | 0         | 0                | 0                |  |  |