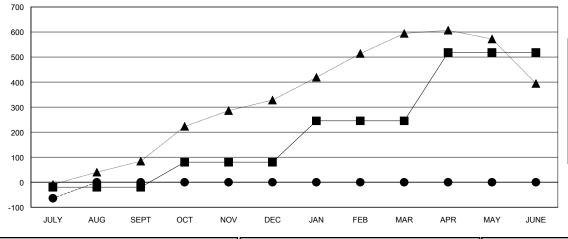

#### GOALS AND ACTUAL MEMBERS CUMULATIVE

| -■- CURRENT YEAR GOALS FOR NEW                                   |
|------------------------------------------------------------------|
| MEMBERS                                                          |
| - ● - CURRENT YEAR ACTUAL MEMBERS - ▲ - LAST YEAR ACTUAL MEMBERS |
| l .                                                              |

| Members               |                    |                                     |                    |                  |  |  |  |
|-----------------------|--------------------|-------------------------------------|--------------------|------------------|--|--|--|
| RESULTS FOR 2015-2016 |                    |                                     |                    |                  |  |  |  |
| QUARTER               | NEW MEMBER<br>GOAL | CHARTER AND<br>NEW MEMBERS<br>ADDED | DROPPED<br>MEMBERS | NET<br>GAIN/LOSS |  |  |  |
| JULY/AUG/SEPT         | -20                | 39                                  | 103                | -64              |  |  |  |
| OCT/NOV/DEC           | 100                | 0                                   | 0                  | 0                |  |  |  |
| JAN/FEB/MAR           | 165                | 0                                   | 0                  | 0                |  |  |  |
| APR/MAY/JUNE          | 273                | 0                                   | 0                  | 0                |  |  |  |